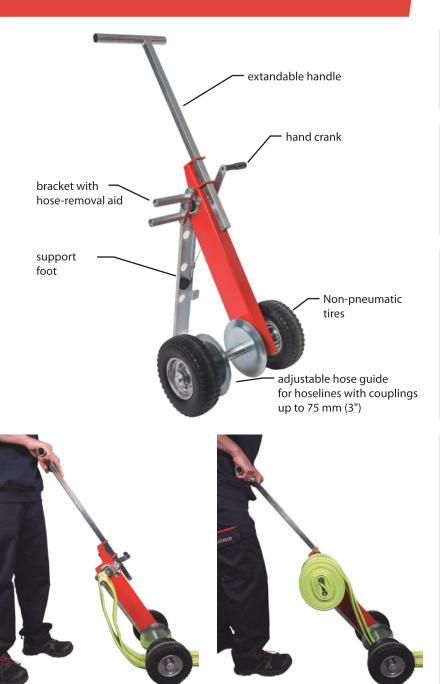

# ... the ROLLY IV ...

The patented ROLLY IV is able to wind layed out fire hoses on the ground easy, fast and in a very comfortable way. Fire hoses up to 75 mm (3") diameter and max. length of 30 m (100 ft) can be winded in dutch style or single folded in approx 10 seconds. The two non-pneumatic tires makes the ROLLY IV completly maintenance-free and always ready to use on the scene.

### ... with new features.

The magnetically adhering sleeve on the winding fork ensures effortless shedding of firm and center folded hoses. After the hose is winded, the new removing aid can be dropped off with the hose by lateral tilting of the ROLLY IV. The removing aid can be easily taken away from the winded hose and be placed back on the winding bracket.

The foldable support foot guarantees a fast and secure parking of the ROLLY IV at the scene. Due to the magnetic support foot, the ROLLY IV can be used quickly for winding center folded hoses and protect the ROLLY IV from damage. The support food of galvanized steel is held magnetically on the ROLLY IV and can be easily expanded by foot.