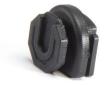

"KLICK FAST" STUD

The durable stud moulding allows quick, easy docking and locking of the radio into any of seven positions used the patented ratchet system. The radio is first inserted into the dock. It can then be angled as necessary. To remove the radio from the dock, it must first be inverted and then it can withdraw from the dock.