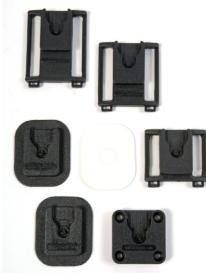

## "KLICK FAST" SIX DOCK KIT

## The six dock kit comprises of:

- 2 x "Sew on" Docks.
- 1 x 1.5" standard belt attachment.
- 1 x 2" (50mm) UK Public Safety belt attachment.
- 1 x 62mm Euro Public safety belt attachment.
- 1 x screw down dock e.g. for use on a locker or car dash board.