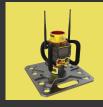

#### Part No. 22-796670

The most advanced monitoring and alarm system for technical rescue available. Remotely monitor multiple Rescue Guardians at once on either Android or iPhone operating systems. Receive notifications of any change in status. Designed by rescue professionals for rescue professionals. The ultimate in rescue monitoring technology.

#### **Monitors:**

Load, Vibration, Incline

#### **Wirelessly Transmits:**

Load change, Seismic activity, Incline data

#### **Warning System:**

6 high powered red LEDs High decibel auditory alarm Notifications via Bluetooth

#### **Applications:**

Structural Collapse (Raker Shoring, Vertical Shoring), Vehicle Stabilization, Trench Rescue, Stand-alone monitoring