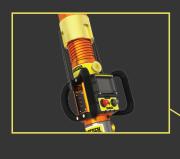

#### **Monitors:**

Load, Vibration, Incline

#### **Wirelessly Transmits:**

Load change, Seismic activity, Incline data

#### **Warning System:**

6 high powered red LEDs High decibel auditory alarm Notifications via Bluetooth