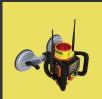

#### Part No. 22-796670

The most advanced monitoring and alarm system for technical rescue available. Remotely monitor multiple Rescue Guardians at once on either Android or iPhone operating systems. Receive notifications of any change in status. Designed by rescue professionals for rescue professionals. The ultimate in rescue monitoring technology.

#### **Monitors:**

Load, Vibration, Incline

#### **Wirelessly Transmits:**

Load change, Seismic activity, Incline data

#### **Warning System:**

6 high powered red LEDs High decibel auditory alarm Notifications via Bluetooth