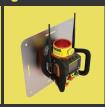

ory alarm Notifications via Bluetooth

#### **Applications:**

Structural Collapse (Raker Shoring, Vertical Shoring), Vehicle Stabilization, Trench Rescue, Stand-alone monitoring





# Easy to Use and Very Customizable

Advanced Technology for all types of rescues



#### **Remote Monitoring App**

Very secure and very flexible. Use loaded presets for standard applications or adjust them to custom, savable settings based on your requirements. This software is designed to be intuitive and easy to learn. Future ready for upgrades and updates.



#### 1 Week Battery Life

under continuous usage in low-power monitoring mode. Includes a low battery warning. Easily replaceable and available lithium ion batteries.

### Use in-line with RescueStruts Numerous Mounting Congurations Available!