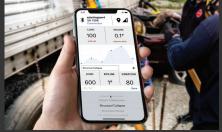

#### **Remote Monitoring App**

Very secure and very flexible. Use loaded presets for standard applications or adjust them to custom, savable settings based on your requirements. This software is designed to be intuitive and easy to learn. Future ready for upgrades and updates.

#### Part No. 22-796670

The most advanced monitoring and alarm system for technical rescue available. Remotely monitor multiple Rescue Guardians at once on either Android or iPhone operating systems. Receive notifications of any change in status. Designed by rescue professionals for rescue professionals. The ultimate in rescue monitoring technology.