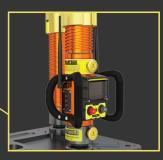

#### **Monitors:**

Load, Vibration, Incline

#### **Wirelessly Transmits:**

Load change, Seismic activity, Incline data

#### **Warning System:**

6 high powered red LEDs High decibel auditory alarm Notifications via Bluetooth