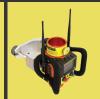

#### Part No. 22-796670

The most advanced monitoring and alarm system for technical rescue available. Remotely monitor multiple Rescue Guardians at once on either Android or iPhone operating systems. Receive notifications of any change in status. Designed by rescue professionals for rescue professionals. The ultimate in rescue monitoring technology.

#### **Monitors:**

Load, Vibration, Incline

#### **Wirelessly Transmits:**

Load change, Seismic activity, Incline data

#### **Warning System:**

6 high powered red LEDs High decibel auditory alarm Notifications via Bluetooth